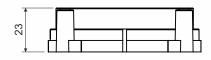

product description:

the cover is designed for mounting with body of the box KBT-1 or KBT-2 in combination with KBT-1 or KBT-2 allows to install double-socket

the cover can be attached to the formwork using nails

after hardening of the concrete, remove part of the rip-out part of the cover, making space for mounting

when applying additional plaster, blind cover ZV 68 can be used to cover it

to adjust the height when applying additional plaster, you can use extending frame NR 68/6, NR 68/10 or NRB 60/12, NRB 60/24