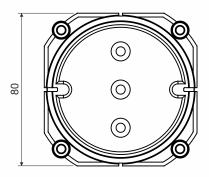

product description:

the cover is designed for mounting with body of the box KBT-1 or KBT-2 in combination with KBT-1 or KBT-2 allows to install double-socket

the cover can be attached to the formwork using nails

after hardening of the concrete, remove part of the rip-out part of the cover, making space for mounting

when applying additional plaster, blind cover ZV 68 can be used to cover it

to adjust the height when applying additional plaster, you can use extending frame NR 68/6, NR 68/10 or NRB 60/12, NRB 60/24