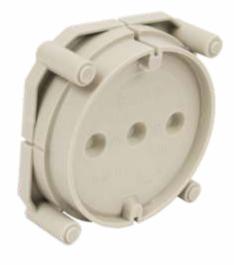

product description:

the cover is designed for mounting with body of the box KBT-1 or KBT-2 in combination with KBT-1 or KBT-2 allows to install double-socket

the cover can be attached to the formwork using nails